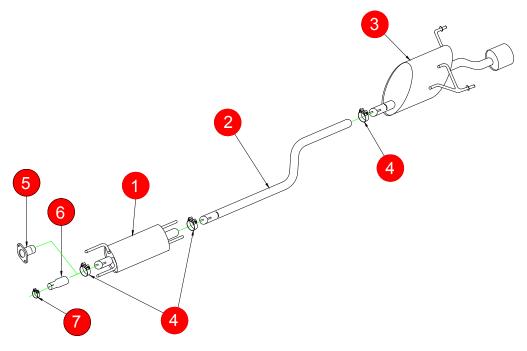

| CAR   | Astra MK5 Hatch/Sporthatch                                                                                                                                                                                  | PART NO. | SVX042                      |
|-------|-------------------------------------------------------------------------------------------------------------------------------------------------------------------------------------------------------------|----------|-----------------------------|
| YEAR  | 05-09                                                                                                                                                                                                       | FIT KITS | 064 FK                      |
| NOTES | Depending on which model you have, will depend on which adaptor and clamp you need to use. The table below shows you what clamp to use with the adaptor.  Rear siencer for cars with no cut out in valance. | FEATURES | Pipe diameter:- 63.5mm/2.5″ |

| NO.     | PART NO.   | DESCRIPTION                                                        | QTY |  |  |  |
|---------|------------|--------------------------------------------------------------------|-----|--|--|--|
| 1       | 704GM      | Front Silencer                                                     | 1   |  |  |  |
| 2       | 708GM      | Link Pipe                                                          | 1   |  |  |  |
| 3       | 709GM47    | Rear Silencer                                                      | 1   |  |  |  |
| Fit Kit | Fit Kit    |                                                                    |     |  |  |  |
| 4       | Z016.10064 | 65mm H/D Clamp                                                     | 3   |  |  |  |
| 5       | 705GM      | Adaptor (If O.E has a flange then use 705GM, i not use correct AD) | 1   |  |  |  |
| 6a      | AD05       | Adaptor 63.5mm - 55.5mm (Use with item 7a)                         | 1   |  |  |  |
| 6b      | AD06       | Adaptor 63.5mm - 50.5mm (Use with item 7b)                         | 1   |  |  |  |
| 6с      | AD08       | Adaptor 63.5mm - 45.5mm (Use with item 7c)                         | 1   |  |  |  |
| 7a      | Z016.10004 | 55-59mm Clamp                                                      | 1   |  |  |  |
| 7b      | Z016.10002 | 51-55mm Camp                                                       | 1   |  |  |  |
| 7c      | Z016.10003 | 47-51mm Clamp                                                      | 1   |  |  |  |